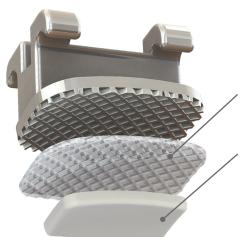

# Ultra Low Profile

### A closer fit for a stronger bond.

Positions easily and accurately. Conforms to buccal groove. Improves patient comfort.

Our Ultra Low Profile Molar Tubes feature an intelligent design for more accurate placement, closer fit and stronger bond. The ultra low profile minimizes the potential for debonding due to occlusal forces while improving patient comfort. And the bondable pad with an occlusal indent conforms to the buccal groove for a better fit.

#### Features

- Extremely low profile for greater patient comfort
- Minimizes potential for occlusal force interference
- Funnel-shaped entrance for ease of wire insertion
- Indent guides for easy, accurate positioning available on select sizes