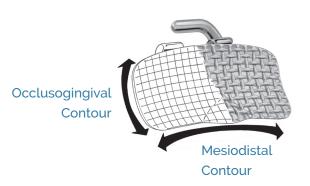

# Ultra Low Profile

### A closer fit for a stronger bond.

Positions easily and accurately. Conforms to buccal groove. Improves patient comfort.

Our Ultra Low Profile Molar Tubes feature an intelligent design for more accurate placement, closer fit and stronger bond. The ultra low profile minimizes the potential for debonding due to occlusal forces while improving patient comfort. And the bondable pad with an occlusal indent conforms to the buccal groove for a better fit.

#### Features

- Extremely low profile for greater patient comfort
- Minimizes potential for occlusal force interference
- Funnel-shaped entrance for ease of wire insertion
- Indent guides for easy, accurate positioning available on select sizes