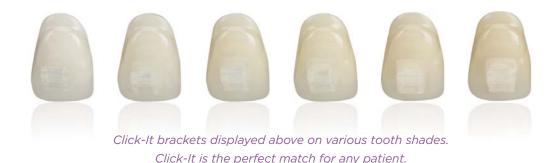

#### TO DRIVE PATIENTS TO YOUR PRACTICE

More patients want aesthetic treatment solutions. Make their decision simple with breakthrough aesthetics and a treatment experience only Click-It can offer.

Click-It features the exclusive Personalized Color-Matching Technology for a look of total transparency. Brackets blend so they match your patients' teeth. Unsurpassed aesthetics are further achieved with a 100% ceramic face, hidden tie-wings and no visible metal parts or clips.