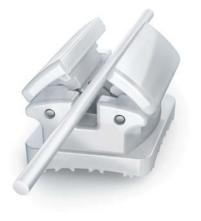

# **CONTROL AT EVE**

Click-It uses a unique, four-walled archwire slot to adjust to varying treatment objectives perfect for any patient, ensuring exceptional performance in every phase of treatment.

FIGURE 1

#### **Performs Faster**

Click-It produces faster aligning and leveling due to a four-walled archwire slot.

- · Bracket engages the wire passively with a width of 0.022"
- Slot enables sliding without undesirable, excessive torque
- Patient discomfort reduced with oversized slot-to-archwire clearance to soften the wire force (Figures 1 and 2)