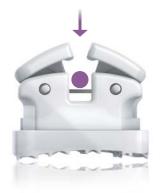

# **CONTROL AT EVE**

Click-It uses a unique, four-walled archwire slot to adjust to varying treatment objectives perfect for any patient, ensuring exceptional performance in every phase of treatment.

FIGURE 1

#### **Performs Faster**

Click-It produces faster aligning and leveling due to a four-walled archwire slot.

- · Bracket engages the wire passively with a width of 0.022"
- Slot enables sliding without undesirable, excessive torque
- Patient discomfort reduced with oversized slot-to-archwire clearance to soften the wire force (Figures 1 and 2)