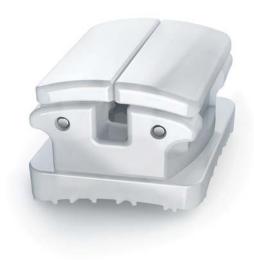

#### Clean, Safe Debonding

Simplified debonding using an exclusive polymer mesh base – preventing direct contact between ceramic and tooth enamel to assure patient safety and comfort.

#### TO DRIVE PATIENTS TO YOUR PRACTICE

More patients want aesthetic treatment solutions. Make their decision simple with breakthrough aesthetics and a treatment experience only Click-It can offer.

Click-It features the exclusive Personalized Color-Matching Technology for a look of total transparency. Brackets blend so they match your patients' teeth. Unsurpassed aesthetics are further achieved with a 100% ceramic face, hidden tie-wings and no visible metal parts or clips.