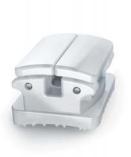

# **CONTROL AT EVE**

Click-It uses a unique, four-walled archwire slot to adjust to varying treatment objectives perfect for any patient, ensuring exceptional performance in every phase of treatment.

FIGURE 1

#### **Performs Faster**

Click-It produces faster aligning and leveling due to a four-walled archwire slot.

- · Bracket engages the wire passively with a width of 0.022"
- Slot enables sliding without undesirable, excessive torque
- Patient discomfort reduced with oversized slot-to-archwire clearance to soften the wire force (Figures 1 and 2)