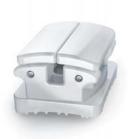

# WHY CLICK-IT IS **DIFFERENT**

Click-It is the premier aesthetic, self-ligating bracket system with a true start to finish design you and your patients will appreciate. Welcome to a new level of treatment satisfaction and efficiency.

#### **Total Control, Every Phase**

The unique, four-walled design enables optimum archwire-to-slot interaction. Click-It adjusts to accommodate the mode of interaction from the start of the treatment to an effortless finish. Your patients can be confident treatment will go as planned.

#### **Breakthrough Aesthetic Design**

Complete ceramic face without any visible metal parts or clips. With exclusive *Personalized Color-Matching Technology*®, you can assure patients they'll look great during and after treatment.

#### TO DRIVE PATIENTS TO YOUR PRACTICE

More patients want aesthetic treatment solutions. Make their decision simple with breakthrough aesthetics and a treatment experience only Click-It can offer.

Click-It features the exclusive Personalized Color-Matching Technology for a look of total transparency. Brackets blend so they match your patients' teeth. Unsurpassed aesthetics are further achieved with a 100% ceramic face, hidden tie-wings and no visible metal parts or clips.