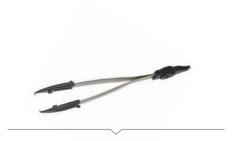

#### **Easy Ligation Steps**

Click-It features a spring-loaded jaw mechanism designed for smooth, efficient operation and patient comfort - with the option to use ligatures when necessary.

STEP Align the archwire to the archwire slot with the bracket in the open position.

Apply light pressure
across the wire at
each end of the open
bracket with your
fingers.

STEP Listen for the signature

"click" to confirm
proper wire placement
and complete slot
closure.

VIEW VIDEO

Quick and easy wire changes using forceps designed especially for Click-It.

#### **Fast Wire Removal**

Wire removal is as effortless as ligation with the efficient spring-and-cam technology. Using forceps, simply apply opposing bidirectional force on the bracket.

STEP Place forceps tips in the center of the bracket at the bottom of the jaw.

STEP Gently squeeze, steadily increasing pressure until the bracket clicks open.

The spring system automatically ejects the wire out of the bracket.

VIEW VIDEO