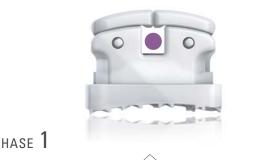

#### **Performs Faster**

Click-It produces faster aligning and leveling due to a four-walled archwire slot.

- · Bracket engages the wire passively with a width of 0.022"
- Slot enables sliding without undesirable, excessive torque
- Patient discomfort reduced with oversized slot-to-archwire clearance to soften the wire force (Figures 1 and 2)

# RY PHASE

PHASE 2