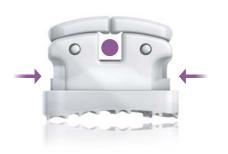

# **CONTROL AT EVE**

Click-It uses a unique, four-walled archwire slot to adjust to varying treatment objectives perfect for any patient, ensuring exceptional performance in every phase of treatment.

FIGURE 1

#### **Performs Faster**

Click-It produces faster aligning and leveling due to a four-walled archwire slot.

- · Bracket engages the wire passively with a width of 0.022"
- Slot enables sliding without undesirable, excessive torque
- Patient discomfort reduced with oversized slot-to-archwire clearance to soften the wire force (Figures 1 and 2)