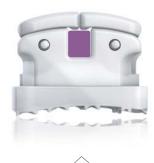

FIGURE 2

#### **Performs Faster**

Click-It produces faster aligning and leveling due to a four-walled archwire slot.

- · Bracket engages the wire passively with a width of 0.022"
- Slot enables sliding without undesirable, excessive torque
- Patient discomfort reduced with oversized slot-to-archwire clearance to soften the wire force (Figures 1 and 2)