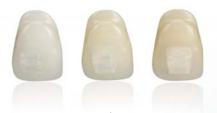

#### **Breakthrough Aesthetic Design**

Complete ceramic face without any visible metal parts or clips. With exclusive *Personalized Color-Matching Technology*®, you can assure patients they'll look great during and after treatment.

#### TO DRIVE PATIENTS TO YOUR PRACTICE

More patients want aesthetic treatment solutions. Make their decision simple with breakthrough aesthetics and a treatment experience only Click-It can offer.

Click-It features the exclusive Personalized Color-Matching Technology for a look of total transparency. Brackets blend so they match your patients' teeth. Unsurpassed aesthetics are further achieved with a 100% ceramic face, hidden tie-wings and no visible metal parts or clips.