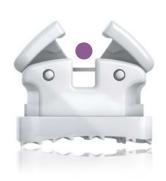

# **CONTROL AT EVE**

Click-It uses a unique, four-walled archwire slot to adjust to varying treatment objectives perfect for any patient, ensuring exceptional performance in every phase of treatment.

FIGURE 1

#### **Performs Faster**

Click-It produces faster aligning and leveling due to a four-walled archwire slot.

- · Bracket engages the wire passively with a width of 0.022"
- Slot enables sliding without undesirable, excessive torque
- Patient discomfort reduced with oversized slot-to-archwire clearance to soften the wire force (Figures 1 and 2)