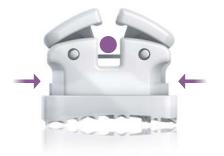

# **CONTROL AT EVE**

Click-It uses a unique, four-walled archwire slot to adjust to varying treatment objectives perfect for any patient, ensuring exceptional performance in every phase of treatment.

FIGURE 1

#### **Performs Faster**

Click-It produces faster aligning and leveling due to a four-walled archwire slot.

- · Bracket engages the wire passively with a width of 0.022"
- Slot enables sliding without undesirable, excessive torque
- Patient discomfort reduced with oversized slot-to-archwire clearance to soften the wire force (Figures 1 and 2)