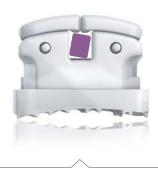

# **CONTROL AT EVE**

Click-It uses a unique, four-walled archwire slot to adjust to varying treatment objectives perfect for any patient, ensuring exceptional performance in every phase of treatment.

FIGURE 1

#### **Performs Faster**

Click-It produces faster aligning and leveling due to a four-walled archwire slot.

- · Bracket engages the wire passively with a width of 0.022"
- Slot enables sliding without undesirable, excessive torque
- Patient discomfort reduced with oversized slot-to-archwire clearance to soften the wire force (Figures 1 and 2)