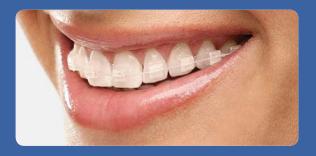

### Click-It® Cosmetic Braces blend with your teeth

so only the true you shows through.

- Minimized lip and gum irritation with extra smooth surfaces.
- Braces come off easily without damaging your teeth at the end of your treatment.

Combined with tooth-colored wire, your braces are almost invisible.