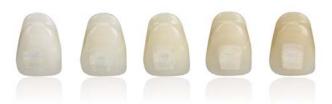

### Look great and smile throughout your entire treatment

Click-It Cosmetic Braces use a breakthrough design to blend in with your teeth. When braces match your teeth, only your real smile shows.

Breakthrough cosmetic design blends your braces so they match your teeth. You'll look great during and after treatment.

COSMETIC BRACES

Personalized Color-Matching Technology is a registered trademark of TP Orthodontics, Inc. Click-It is a registered trademark of TP Orthodontics, Inc. and manufactured under US Patents 7,025,591, 8,029,275; China 200980159586.3; Japan 5415612; Mexico 322623. ©2012 TP Orthodontics, Inc.